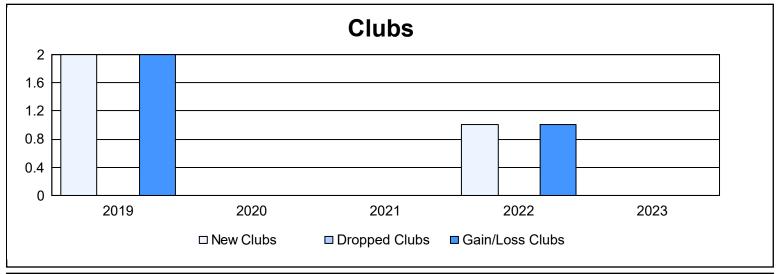

District 111NW As of June 2023 Cumulative

| Year      | New<br>Clubs | Dropped<br>Clubs | Gain/<br>Loss<br>Clubs | New<br>Members | Charter<br>Members | Reinstate<br>Members | Transfer<br>Members | Total<br>Member<br>Added | Total<br>Members<br>Dropped | Gain/<br>Loss<br>Members |
|-----------|--------------|------------------|------------------------|----------------|--------------------|----------------------|---------------------|--------------------------|-----------------------------|--------------------------|
| 2018-2019 | 2            | 0                | 2                      | 91             | 43                 | 2                    | 11                  | 147                      | 78                          | 69                       |
| 2019-2020 | 0            | 0                | 0                      | 67             | 0                  | 0                    | 8                   | 75                       | 97                          | -22                      |
| 2020-2021 | 0            | 0                | 0                      | 42             | 0                  | 1                    | 0                   | 43                       | 63                          | -20                      |
| 2021-2022 | 1            | 0                | 1                      | 69             | 23                 | 0                    | 8                   | 100                      | 85                          | 15                       |
| 2022-2023 | 0            | 0                | 0                      | 93             | 0                  | 1                    | 4                   | 98                       | 132                         | -34                      |
| Average   | 1            | 0                | 1                      | 72             | 13                 | 1                    | 6                   | 93                       | 91                          | 2                        |