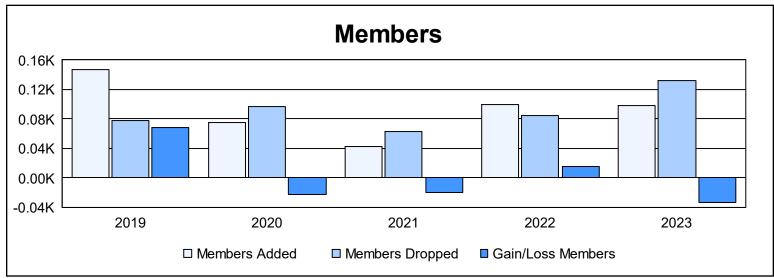

District 111NW As of June 2023 Cumulative

| Year      | New<br>Clubs | Dropped<br>Clubs | Gain/<br>Loss<br>Clubs | New<br>Members | Charter<br>Members | Reinstate<br>Members | Transfer<br>Members | Total<br>Member<br>Added | Total<br>Members<br>Dropped | Gain/<br>Loss<br>Members |
|-----------|--------------|------------------|------------------------|----------------|--------------------|----------------------|---------------------|--------------------------|-----------------------------|--------------------------|
| 2018-2019 | 2            | 0                | 2                      | 91             | 43                 | 2                    | 11                  | 147                      | 78                          | 69                       |
| 2019-2020 | 0            | 0                | 0                      | 67             | 0                  | 0                    | 8                   | 75                       | 97                          | -22                      |
| 2020-2021 | 0            | 0                | 0                      | 42             | 0                  | 1                    | 0                   | 43                       | 63                          | -20                      |
| 2021-2022 | 1            | 0                | 1                      | 69             | 23                 | 0                    | 8                   | 100                      | 85                          | 15                       |
| 2022-2023 | 0            | 0                | 0                      | 93             | 0                  | 1                    | 4                   | 98                       | 132                         | -34                      |
| Average   | 1            | 0                | 1                      | 72             | 13                 | 1                    | 6                   | 93                       | 91                          | 2                        |